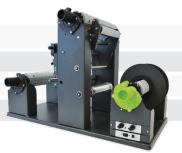

## LT5C Inline Matrix Remover

Create perfect edge-to-edge (full bleed) labels by printing over the cut edge of pre-die-cut labels. Removing the waste matrix in a single, inline pass provides optimal efficiency. A connection plate and tension arm ensures roll tightness and consistency.

### LT5C Matrix Remover (Inline):

Outer roll diameter: Up to 9.84 inches (250 mm)

Media width: Up to 6.7 inches (170 mm)

Core holder: 3 inch (76 mm)

**Power supply:** External auto-switching 100/240VAC - 2.5A at 24V

### LT5C Matrix Remover (Offline):

Outer roll diameter: Up to 7.87 inches (200 mm)

Media width: Up to 6.7 inches (170 mm)

Core holder: 3 inch (76 mm)

**Power supply:** External auto-switching 100/240VAC - 2.5A at 24V