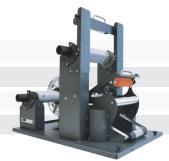

## LT5C Inline Matrix Remover

Create perfect edge-to-edge (full bleed) labels by printing over the cut edge of pre-die-cut labels. Removing the waste matrix in a single, inline pass provides optimal efficiency. A connection plate and tension arm ensures roll tightness and consistency.

### LT5C Matrix Remover (Inline):

Outer roll diameter: Up to 9.84 inches (250 mm)

Media width: Up to 6.7 inches (170 mm)

Core holder: 3 inch (76 mm)

**Power supply:** External auto-switching 100/240VAC - 2.5A at 24V

### LT5C Matrix Remover (Offline):

Outer roll diameter: Up to 7.87 inches (200 mm)

Media width: Up to 6.7 inches (170 mm)

Core holder: 3 inch (76 mm)

**Power supply:** External auto-switching 100/240VAC - 2.5A at 24V