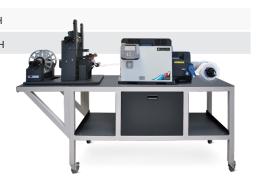

## LT5C Workbench

Create a complete print station with this industrial-grade work table, built specifically for the LT5C and its accessories. The table comes equipped with wheels for smooth mobility and storage shelves to stock tools, material, and other consumables.

\*Available with or without extension shelf.

afinialabel.com

LT5C Accessories Specifications

#### LT5C Workbench:

**Dimensions (without extension):** 58.25" (148 cm) W, 22.9" (58 cm) D, 32.67" (83 cm) H

**Dimensions (with extension):** 78.75" (200 cm) W, 22.9" (58 cm) D, 32.67" (83 cm) H

afinialabel.com