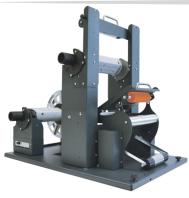

## LT5C Inline Matrix Remover

Create perfect edge-to-edge (full bleed) labels by printing over the cut edge of pre-die-cut labels. Removing the waste matrix in a single, inline pass provides optimal efficiency. A connection plate and tension arm ensures roll tightness and consistency.

### LT5C Matrix Remover (Inline):

Outer roll diameter: Up to 9.84 inches (250 mm)

Media width: Up to 6.7 inches (170 mm)

Core holder: 3 inch (76 mm)

**Power supply:** External auto-switching 100/240VAC - 2.5A at 24V

### LT5C Matrix Remover (Offline):

Outer roll diameter: Up to 7.87 inches (200 mm)

Media width: Up to 6.7 inches (170 mm)

Core holder: 3 inch (76 mm)

**Power supply:** External auto-switching 100/240VAC - 2.5A at 24V