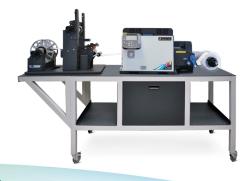

## LT5C Workbench

Create a complete print station with this industrial-grade work table, built specifically for the LT5C and its accessories. The table comes equipped with wheels for smooth mobility and storage shelves to stock tools, material, and other consumables.

#### LT5C Workbench:

**Dimensions (without extension):** 58.25" (148 cm) W, 22.9" (58 cm) D, 32.67" (83 cm) H

**Dimensions (with extension):** 78.75" (200 cm) W, 22.9" (58 cm) D, 32.67" (83 cm) H

afinialabel.com