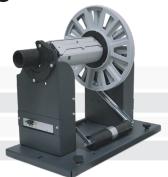

# LT5C Label Rewinder

Rewind printed output from your LT5C onto 3-inch cores. Speed is automatically synchronized by the tension arm and alignment is maintained by a steel connection plate for tight, consistent rolls.

#### LT5C Label Rewinder:

Outer roll diameter: Up to 9.84 inches (250 mm)

Media width: Up to 6.7 inches (170 mm)

Core holder: 3 inch (76 mm)

**Power supply:** External auto-switching 100/240VAC - 2.5A at 24V