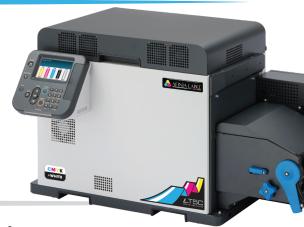

### Accessories for the LT5C

### Optimize your label printing workflow

Designed specifically for the LT5C, these accessories provide options for improved workflow and efficiency. Industrial design and heavy-duty construction makes these items perfect for high volume jobs.





# LT5C Label Rewinder

Rewind printed output from your LT5C onto 3-inch cores. Speed is automatically synchronized by the tension arm and alignment is maintained by a steel connection plate for tight, consistent rolls.



## LT5C Inline Matrix Remover

Create perfect edge-to-edge (full bleed) labels by printing over the cut edge of pre-die-cut labels. Removing the waste matrix in a single, inline pass provides optimal efficiency. A connection plate and tension arm ensures roll tightness and consistency.

\*Also available in offline configuration.



## LT5C Workbench

Create a complete print station with this industrial-grade work table, built specifically for the LT5C and its accessories. The table comes equipped with wheels for smooth mobility and storage shelves to stock tools, mate