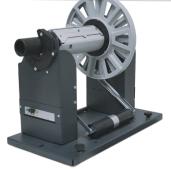

# LT5C Label Rewinder

Rewind printed output from your LT5C onto 3-inch cores. Speed is automatically synchronized by the tension arm and alignment is maintained by a steel connection plate for tight, consistent rolls.

#### LT5C Label Rewinder:

Outer roll diameter: Up to 9.84 inches (250 mm)

Media width: Up to 6.7 inches (170 mm)

Core holder: 3 inch (76 mm)

**Power supply:** External auto-switching 100/240VAC - 2.5A at 24V